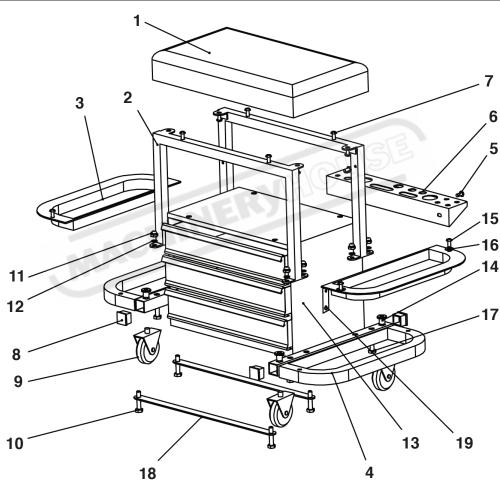

### PARTS DIAGRAM

# PARTS LISTING

| No. | Description       | Qty. | No. | Description         | Qty. | No. | Description | Qty. |
|-----|-------------------|------|-----|---------------------|------|-----|-------------|------|
| 1   | Stool Pad         | 1    | 8   | Plastic Tube Cap    | 4    | 14  | Sleeve Nut  | 4    |
| 2   | Body Frame        | 2    | 9   | 2.5" PVC Caster     | 4    | 15  | Bolt M8x16  | 4    |
| 3   | Plastic Tray      | 2    | 10  | Bolt M8x40          | 4    | 16  | Washer 8    | 4    |
| 4   | Side tray frame   | 2    | 11  | Nut M8              | 8    | 17  | Bolt M8x35  | 4    |
| 5   | Bolt M6x10        | 2    | 12  | Washer 8            | 8    | 18  | Support Bar | 2    |
| 6   | Tool Holder Shelf | 1    | 13  | Body with 3 Drawers | 1    | 19  | Buckle      | 2    |
| 7   | Bolt M6x30        | 8    |     |                     |      |     |             |      |